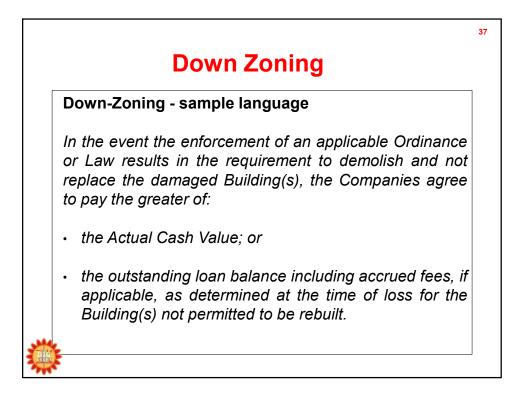

n-combustible and<br>sprinklered | \$400,000      | \$400,000   | BIC |

| _oss                                                                                  | Amount of Loss | Amount Paid |
|---------------------------------------------------------------------------------------|----------------|-------------|
| Additional costs to upgrade<br>the electrical                                         | \$50,000       | \$50,000    |
| Additional costs to make the premises accessible                                      | \$20,000       | 0           |
| Business Income loss for the additional 6 months needed to comply with building codes | \$600,000      | \$600,000   |
| TOTAL                                                                                 |                | \$2,795,000 |





## **Down Zoning**

39

Down-Zoning - sample language (continued):

Loss of Rents (if covered) shall include rents for those units that are unable to be rebuilt due to an Ordinance or Law Down-Zoning. Loss of Rents for those units not rebuilt due to Down-Zoning shall cease no later than the number of days as granted by the Extended Period of Indemnity





### HO 00 03 (5/11 or 3/22) - Ordinance or Law

41

#### Additional Coverage

... up to 10% of the limit of liability that applies to Coverage **A** for the increased costs you incur due to the enforcement of any ordinance or law which requires or regulates:

(1) The construction, demolition, remodeling, renovation or repair of that part of a covered building or other structure damaged by a Peril Insured Against;

(2) The demolition