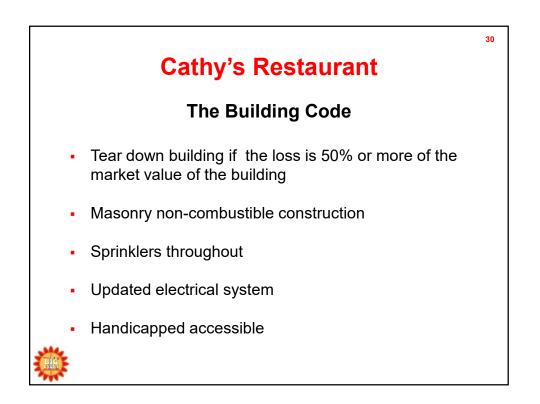

|                                                                |                |                   | 32   |
|----------------------------------------------------------------|----------------|-------------------|------|
| Cathy's Re                                                     | staurant (u    | nendorsed policy) |      |
| Loss                                                           | Amount of Loss | Amount Paid       |      |
| Building Damage                                                | \$500,000      | \$500,000         |      |
| Damage to BPP in the<br>Building                               | \$200,000      | \$200,000         |      |
| Debris Removal of Damaged<br>Property                          | \$25,000       | \$25,000          |      |
| Business Income loss for 6-<br>month period of restoration     | \$600,000      | \$600,000         |      |
| Value of the Undamaged<br>Structure                            | \$500,000      | 0                 |      |
| Cost to demolish and remove the undamaged structure            | \$20,000       | 0                 |      |
| Additional costs to rebuild as non-combustible and sprinklered | \$400,000      | \$10,000          | Elle |

## Cathy's Restaurant (unendorsed policy)

| Loss                                                                                  | Amount of Loss | Amount Paid |
|---------------------------------------------------------------------------------------|----------------|-------------|
| Additional costs to upgrade the electrical                                            | \$50,000       | 0           |
| Additional costs to make the premises accessible                                      | \$20,000       | 0           |
| Business Income loss for the additional 6 months needed to comply with building codes | \$600,000      | 0           |
| TOTAL                                                                                 |                | \$1,335,000 |
| Mile.                                                                                 |                |             |
| BIC Start                                                                             |                |             |

|                                                                      |                |             | 35  |
|----------------------------------------------------------------------|----------------|-------------|-----|
| Cath                                                                 | 's Restaurant  |             |     |
| Loss                                                                 | Amount of Loss | Amount Paid |     |
| Building Damage                                                      | \$500,000      | \$500,000   |     |
| Damage to BPP in the<br>Building                                     | \$200,000      | \$200,000   |     |
| Debris Removal of Damaged<br>Property                                | \$25,000       | \$25,000    |     |
| Business Income loss for 6-<br>month period of restoration           | \$600,000      | \$600,000   |     |
| Value of the Undamaged<br>Structure                                  | \$500,000      | \$400,000   |     |
| Cost to demolish and remove the undamaged structure                  | \$20,000       | \$20,000    |     |
| Additional costs to rebuild as<br>non-combustible and<br>sprinklered | \$400,000      | \$400,000   | BIC |

| _oss                                                                                  | Amount of Loss | Amount Paid |
|---------------------------------------------------------------------------------------|----------------|-------------|
| Additional costs to upgrade<br>the electrical                                         | \$50,000       | \$50,000    |
| Additional costs to make the premises accessible                                      | \$20,000       | 0           |
| Business Income loss for the additional 6 months needed to comply with building codes | \$600,000      | \$600,000   |
| TOTAL                                                                                 |                | \$2,795,000 |