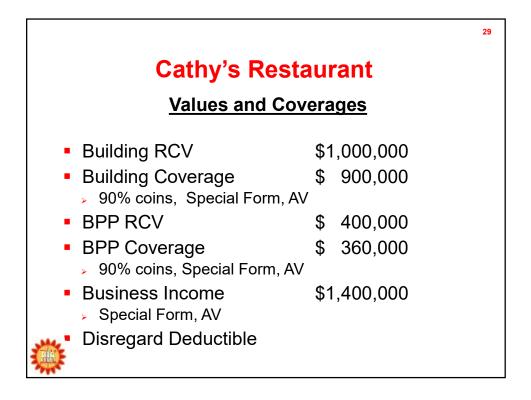

|                                                                |                |                   | 32   |
|----------------------------------------------------------------|----------------|-------------------|------|
| Cathy's Re                                                     | staurant (u    | nendorsed policy) |      |
| Loss                                                           | Amount of Loss | Amount Paid       |      |
| Building Damage                                                | \$500,000      | \$500,000         |      |
| Damage to BPP in the<br>Building                               | \$200,000      | \$200,000         |      |
| Debris Removal of Damaged<br>Property                          | \$25,000       | \$25,000          |      |
| Business Income loss for 6-<br>month period of restoration     | \$600,000      | \$600,000         |      |
| Value of the Undamaged<br>Structure                            | \$500,000      | 0                 |      |
| Cost to demolish and remove the undamaged structure            | \$20,000       | 0                 |      |
| Additional costs to rebuild as non-combustible and sprinklered | \$400,000      | \$10,000          | Elle |

## Cathy's Restaurant (unendorsed policy)

| Loss                                                                                  | Amount of Loss | Amount Paid |
|---------------------------------------------------------------------------------------|----------------|-------------|
| Additional costs to upgrade the electrical                                            | \$50,000       | 0           |
| Additional costs to make the premises accessible                                      | \$20,000       | 0           |
| Business Income loss for the additional 6 months needed to comply with building codes | \$600,000      | 0           |
| TOTAL                                                                                 |                | \$1,335,000 |
| Mile.                                                                                 |                |             |
| BIC Start                                                                             |                |             |

|                                                                      |                |             | 35  |
|----------------------------------------------------------------------|----------------|-------------|-----|
| Cath                                                                 | 's Restaurant  |             |     |
| Loss                                                                 | Amount of Loss | Amount Paid |     |
| Building Damage                                                      | \$500,000      | \$500,000   |     |
| Damage to BPP in the<br>Building                                     | \$200,000      | \$200,000   |     |
| Debris Removal of Damaged<br>Property                                | \$25,000       | \$25,000    |     |
| Business Income loss for 6-<br>month period of restoration           | \$600,000      | \$600,000   |     |
| Value of the Undamaged<br>Structure                                  | \$500,000      | \$400,000   |     |
| Cost to demolish and remove the undamaged structure                  | \$20,000       | \$20,000    |     |
| Additional costs to rebuild as<br>non-combustible and<br>sprinklered | \$400,000      | \$400,000   | BIC |

| _oss                                                                                  | Amount of Loss | Amount Paid |
|---------------------------------------------------------------------------------------|----------------|-------------|
| Additional costs to upgrade<br>the electrical                                         | \$50,000       | \$50,000    |
| Additional costs to make the premises accessible                                      | \$20,000       | 0           |
| Business Income loss for the additional 6 months needed to comply with building codes | \$600,000      | \$600,000   |
| TOTAL                                                                                 |                | \$2,795,000 |