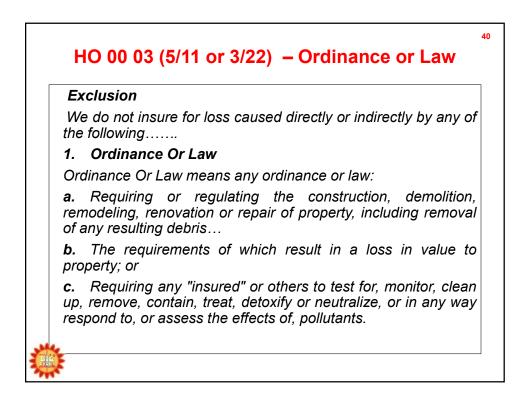

### HO 00 03 (5/11 or 3/22) - Ordinance or Law

41

#### Additional Coverage

... up to 10% of the limit of liability that applies to Coverage **A** for the increased costs you incur due to the enforcement of any ordinance or law which requires or regulates:

(1) The construction, demolition, remodeling, renovation or repair of that part of a covered building or other structure damaged by a Peril Insured Against;

(2) The demolition and reconstruction of the undamaged part of a covered building or other structure, when that building or other structure must be totally demolished because of damage by a Peril Insured Against to another part of that covered building or other structure; or

| Ac                 | lditional Coverage (continued)                                                                                                                                                                                                                                               |
|--------------------|------------------------------------------------------------------------------------------------------------------------------------------------------------------------------------------------------------------------------------------------------------------------------|
| the<br>neo<br>tha  | The remodeling, removal or replacement of the portion of<br>undamaged part of a covered building or other structure<br>cessary to complete the remodeling, repair or replacement of<br>t part of the covered building or other structure damaged by<br>eril Insured Against. |
| pay<br>froi<br>rep | You may use all or part of this ordinance or law coverage to<br>or for the increased costs you incur to remove debris resulting<br>m the construction, demolition, remodeling, renovation,<br>air or replacement of property as stated in <b>a</b> .                         |