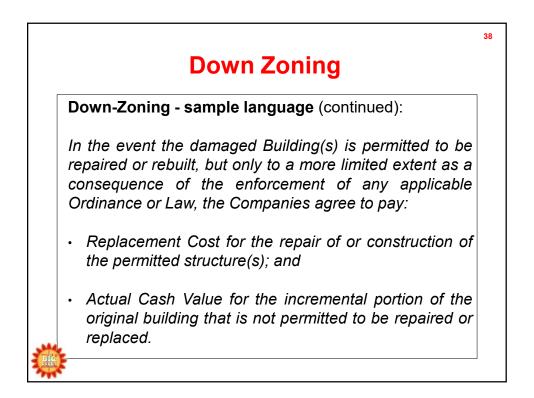

## **Down Zoning**

39

Down-Zoning - sample language (continued):

Loss of Rents (if covered) shall include rents for those units that are unable to be rebuilt due to an Ordinance or Law Down-Zoning. Loss of Rents for those units not rebuilt due to Down-Zoning shall cease no later than the number of days as granted by the Extended Period of Indemnity