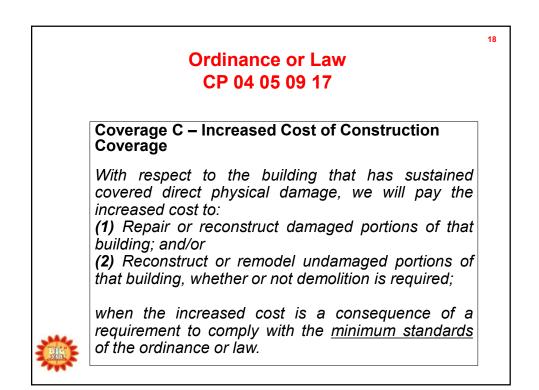

### Ordinance or Law CP 04 05 09 17

19

Coverage C – Increased Cost of Construction Coverage

(1) This coverage applies only if the restored or remodeled property is intended for similar occupancy as the current property, unless such occupancy is not permitted by zoning or land use ordinance or law.

(2) We will not pay for the increased cost of construction if the building is not repaired, reconstructed or remodeled.